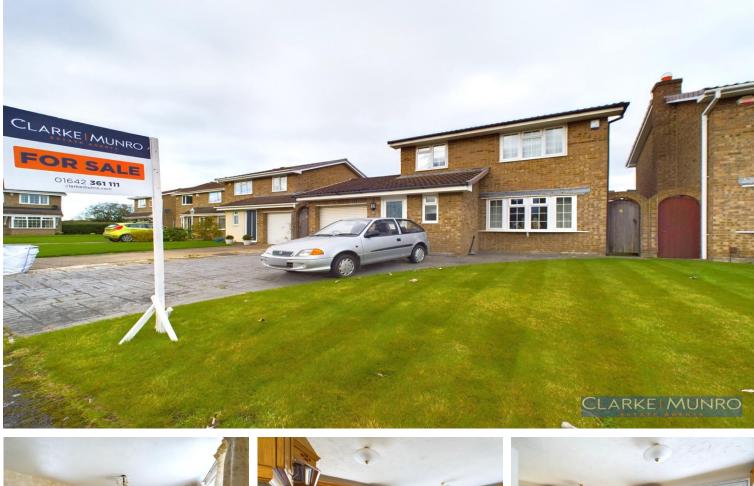

## **Property Description:**

Clarke Munro are delighted to bring to market this spacious three bedroom detached property. Located within this highly desirable residential development opposite Preston Park and being only a short drive from Yarm charming cobbled high street, This lovely home does require some modernisation which is reflected in the asking price. Internally comprising, Entrance hall, cloakroom w/c, lounge with gas fire, breakfast kitchen with a range of solid wood units, some integrated appliances and rangemaster cooker. Sliding patio doors lead to a beautiful orangery with glass roof and french doors to rear garden. The first floor has three bedrooms each with mirrored sliding robes and shower room w/c with built in vanity units. Externally is a lawned front garden with imprinted concrete driveway leading to a single garage which has roller doors to the front and rear allowing access straight through. The rear garden is enclosed and has gated access to both sides, along with lawned area, and two sheds. An internal viewing is highly recommended.