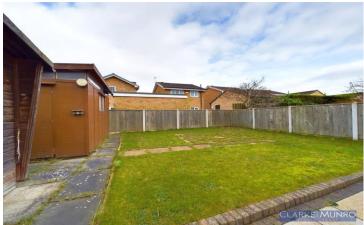

## **Property Description:**

Clarke Munro are delighted to bring to market this spacious three bedroom detached property. Located within this highly desirable residential development opposite Preston Park and being only a short drive from Yarm charming cobbled high street, This lovely home does require some modernisation which is reflected in the asking price. Internally comprising, Entrance hall, cloakroom w/c, lounge with gas fire, breakfast kitchen with a range of solid wood units, some integrated appliances and rangemaster cooker. Sliding patio doors lead to a beautiful orangery with glass roof and french doors to rear garden. The first floor has three bedrooms each with mirrored sliding robes and shower room w/c with built in vanity units. Externally is a lawned front garden with imprinted concrete driveway leading to a single garage which has roller doors to the front and rear allowing access straight through. The rear garden is enclosed and has gated access to both sides, along with lawned area, and two sheds. An internal viewing is highly recommended.