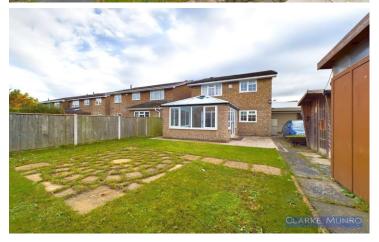

## **Property Description:**

Clarke Munro are delighted to bring to market this spacious three bedroom detached property. Located within this highly desirable residential development opposite Preston Park and being only a short drive from Yarm charming cobbled high street, This lovely home does require some modernisation which is reflected in the asking price. Internally comprising, Entrance hall, cloakroom w/c, lounge with gas fire, breakfast kitchen with a range of solid wood units, some integrated appliances and rangemaster cooker. Sliding patio doors lead to a beautiful orangery with glass roof and french doors to rear garden. The first floor has three bedrooms each with mirrored sliding robes and shower room w/c with built in vanity units. Externally is a lawned front garden with imprinted concrete driveway leading to a single garage which has roller doors to the front and rear allowing access straight through. The rear garden is enclosed and has gated access to both sides, along with lawned area, and two sheds. An internal viewing is highly recommended.