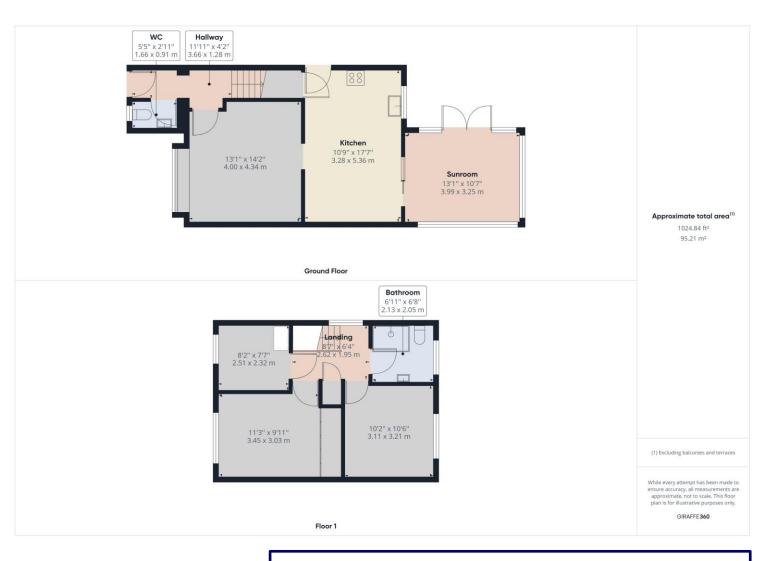

## **Property Description:**

Clarke Munro are delighted to bring to market this spacious three bedroom detached property. Located within this highly desirable residential development opposite Preston Park and being only a short drive from Yarm charming cobbled high street, This lovely home does require some modernisation which is reflected in the asking price. Internally comprising, Entrance hall, cloakroom w/c, lounge with gas fire, breakfast kitchen with a range of solid wood units, some integrated appliances and rangemaster cooker. Sliding patio doors lead to a beautiful orangery with glass roof and french doors to rear garden. The first floor has three bedrooms each with mirrored sliding robes and shower room w/c with built in vanity units. Externally is a lawned front garden with imprinted concrete driveway leading to a single garage which has roller doors to the front and rear allowing access straight through. The rear garden is enclosed and has gated access to both sides, along with lawned area, and two sheds. An internal viewing is highly recommended.